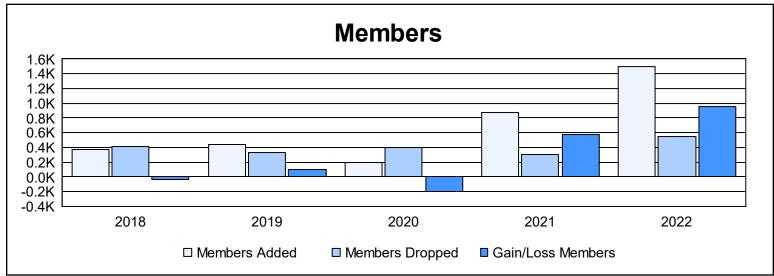

District 325 G As of June 2022 Cumulative

| Year      | New<br>Clubs | Dropped<br>Clubs | Gain/<br>Loss<br>Clubs | New<br>Members | Charter<br>Members | Reinstate<br>Members | Transfer<br>Members | Total<br>Member<br>Added | Total<br>Members<br>Dropped | Gain/<br>Loss<br>Members |
|-----------|--------------|------------------|------------------------|----------------|--------------------|----------------------|---------------------|--------------------------|-----------------------------|--------------------------|
| 2017-2018 | 2            | 1                | 1                      | 316            | 53                 | 4                    | 0                   | 373                      | 414                         | -41                      |
| 2018-2019 | 6            | 0                | 6                      | 205            | 202                | 29                   | 0                   | 436                      | 332                         | 104                      |
| 2019-2020 | 1            | 0                | 1                      | 153            | 29                 | 11                   | 0                   | 193                      | 398                         | -205                     |
| 2020-2021 | 15           | 0                | 15                     | 434            | 393                | 50                   | 0                   | 877                      | 300                         | 577                      |
| 2021-2022 | 40           | 0                | 40                     | 509            | 955                | 32                   | 6                   | 1,502                    | 546                         | 956                      |
| Average   | 13           | 0                | 13                     | 323            | 326                | 25                   | 1                   | 676                      | 398                         | 278                      |