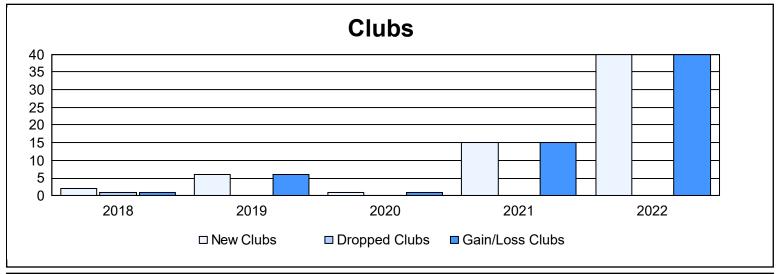

District 325 G As of June 2022 Cumulative

| Year      | New<br>Clubs | Dropped<br>Clubs | Gain/<br>Loss<br>Clubs | New<br>Members | Charter<br>Members | Reinstate<br>Members | Transfer<br>Members | Total<br>Member<br>Added | Total<br>Members<br>Dropped | Gain/<br>Loss<br>Members |
|-----------|--------------|------------------|------------------------|----------------|--------------------|----------------------|---------------------|--------------------------|-----------------------------|--------------------------|
| 2017-2018 | 2            | 1                | 1                      | 316            | 53                 | 4                    | 0                   | 373                      | 414                         | -41                      |
| 2018-2019 | 6            | 0                | 6                      | 205            | 202                | 29                   | 0                   | 436                      | 332                         | 104                      |
| 2019-2020 | 1            | 0                | 1                      | 153            | 29                 | 11                   | 0                   | 193                      | 398                         | -205                     |
| 2020-2021 | 15           | 0                | 15                     | 434            | 393                | 50                   | 0                   | 877                      | 300                         | 577                      |
| 2021-2022 | 40           | 0                | 40                     | 509            | 955                | 32                   | 6                   | 1,502                    | 546                         | 956                      |
| Average   | 13           | 0                | 13                     | 323            | 326                | 25                   | 1                   | 676                      | 398                         | 278                      |